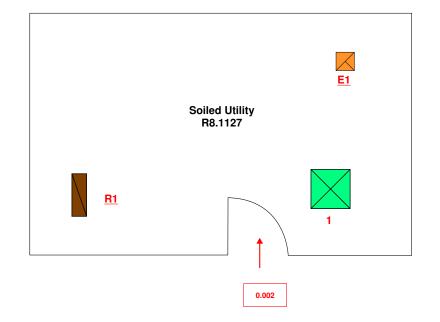

| BOX TAG:      |         |       |         | FCU-01           |      |  |  |
|---------------|---------|-------|---------|------------------|------|--|--|
| AIRFLOW TYPE: |         |       | SU      | SUPPLY (OUTLETS) |      |  |  |
|               |         |       |         |                  |      |  |  |
|               |         |       |         |                  |      |  |  |
|               |         |       |         |                  |      |  |  |
| AIRFLOV       |         |       | W TOTAL | .: 530           | CFM  |  |  |
|               | ROOM NO | MARK  | INLET   | READOUT          | CF   |  |  |
| 1             | R8.1127 | EX-S1 | 10"ø    | 530              | 1.00 |  |  |
|               |         |       | "ø      |                  |      |  |  |
|               |         |       | "ø      |                  |      |  |  |
|               |         |       | "ø      |                  |      |  |  |
|               |         |       | "ø      |                  |      |  |  |
|               |         |       | "ø      |                  |      |  |  |
|               |         |       | "ø      |                  |      |  |  |
|               |         |       | "ø      |                  |      |  |  |
|               |         |       | "ø      |                  |      |  |  |
|               |         |       | "ø      |                  |      |  |  |

|    | BOX TAG:      |       |         | FCU-01          |      |  |  |
|----|---------------|-------|---------|-----------------|------|--|--|
| А  | AIRFLOW TYPE: |       |         | RETURN (INLETS) |      |  |  |
|    |               |       |         |                 |      |  |  |
|    |               |       | 1       |                 |      |  |  |
|    |               |       | 1       |                 |      |  |  |
|    | AIRFLOV       |       |         | : 530           | CFM  |  |  |
| 1  | ROOM NO       | MARK  | INLET   | READOUT         | CF   |  |  |
| R1 | R8.1127       | EX-R1 | 12 x 24 | 530             | 1.00 |  |  |
|    |               |       | "ø      |                 |      |  |  |
|    |               |       | "ø      |                 |      |  |  |
|    |               |       | "ø      |                 |      |  |  |
|    |               |       | "ø      |                 |      |  |  |
|    |               |       | "ø      |                 |      |  |  |
|    |               |       | "ø      |                 |      |  |  |
|    |               |       | "ø      |                 |      |  |  |
|    |               |       | "ø      |                 |      |  |  |
|    |               |       | "ø      |                 |      |  |  |

| BOX TAG.      |         |       |         | IN/A             |      |  |  |
|---------------|---------|-------|---------|------------------|------|--|--|
| AIRFLOW TYPE: |         |       | EX      | EXHAUST (INLETS) |      |  |  |
|               |         |       |         |                  |      |  |  |
|               |         |       |         |                  |      |  |  |
|               |         |       |         |                  |      |  |  |
| AIRFLOV       |         |       | W TOTAL | W TOTAL: 90 CF   |      |  |  |
|               | ROOM NO | MARK  | INLET   | READOUT          | CF   |  |  |
| E1            | R8.1127 | EX-E1 | 6 x 6   | 90               | 1.00 |  |  |
|               |         |       | "ø      |                  |      |  |  |
|               |         |       | "ø      |                  |      |  |  |
|               |         |       | ø.      |                  |      |  |  |
|               |         |       | ø.      |                  |      |  |  |
|               |         |       | "ø      |                  |      |  |  |
|               |         |       | "ø      |                  |      |  |  |
|               |         |       | ø.      |                  |      |  |  |
|               |         |       | ø.      |                  |      |  |  |
|               |         |       | "ø      |                  |      |  |  |

Drawing Not To Sc